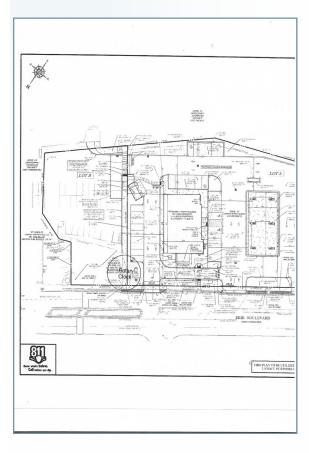

### Location

The clock will be located on Erie Blvd, directly across from the Jay Street Bridge, in the area that will become the pedestrian walkway linking Jay Street to Erie Blvd.